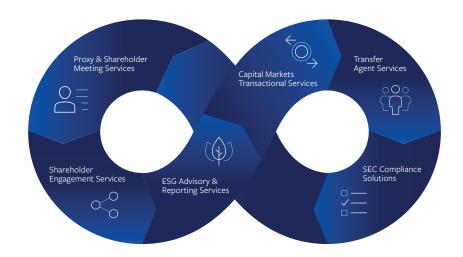

## Count on Broadridge.

We help drive business transformation for our clients with solutions for enriching client engagement, navigating risk, optimizing efficiency and generating revenue growth.

At Broadridge we specialize in proxy and annual report stylization, design, content management, SEC filing, printing and distribution. We are the only provider that can provide composition, filing, print, and distribution services under one roof, which will save you valuable time and money.

You can learn more about our complete end-to-end solution here.

Proxy Services >

Annual Meeting Services >

Enhanced Proxy Design >

Broadridge Financial Solutions (NYSE: BR), a global Fintech leader with over \$6 billion in revenues, provides the critical infrastructure that powers investing, corporate governance, and communications to enable better financial lives. We deliver technology-driven solutions that drive business transformation for banks, broker-dealers, asset and wealth managers and public companies. Broadridge's infrastructure serves as a global communications hub enabling corporate governance by linking thousands of public companies and mutual funds to tens of millions of individual and institutional investors around the world. Our technology and operations platforms underpin the daily trading of more than \$10 trillion of equities, fixed income and other securities globally. A certified Great Place to Work®, Broadridge is part of the S&P 500® Index, employing over 14,000 associates in 21 countries. For more information about us, please visit broadridge.com.